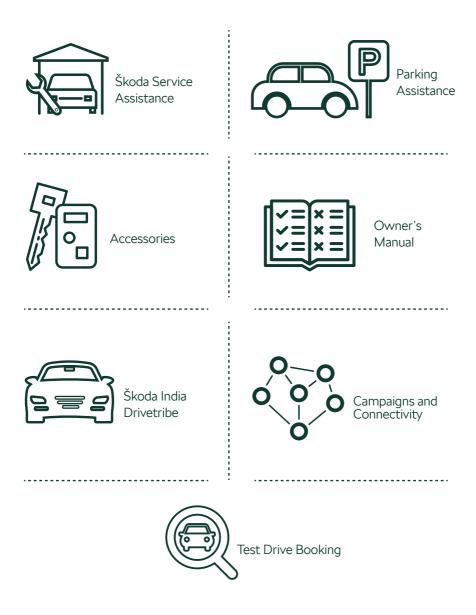

## The MyŠkoda App Offers a Host of Features

#### Škoda is Always Online

Most things in life are only a few clicks away, getting outstanding service from Škoda is no exception. We are delighted to introduce ingenious new features on the Škoda website and MyŠkoda App to further enhance your journey with us.

#### Visit skoda-auto.co.in to:

Book a service appointment

Book a SuperCare package